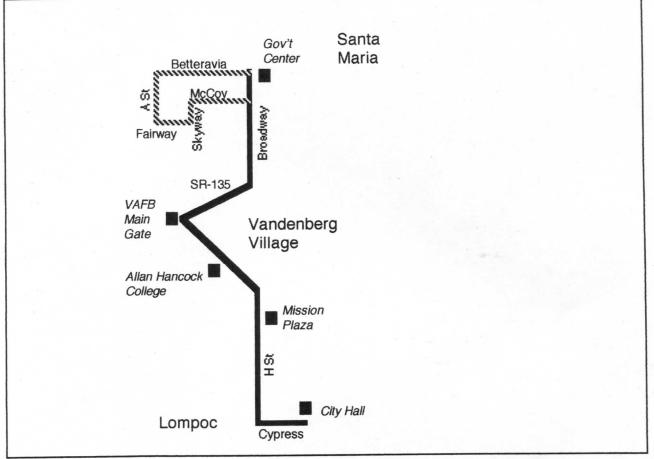

The Santa Maria-VAFB-Lompoc Route would provide nine daily round trips between the aforementioned cities.

It would start at Lompoc City Hall (Cypress/D) then travel north along H St, stopping at Mission Plaza. (Other stops could be provided along H St if needed). Outside of Lompoc, the bus stops at Allan Hancock College and on Constellation Av. in Vandenberg Village.

Then the bus travels to the Main Gate at Vandenberg Air Force Base (passengers are on their own for service onto the base itself, although an internal shuttle system could be developed). After serving VAFB, the bus runs express via SR-135 (Broadway in Orcutt/Santa Maria) to the County Government Center, where connections can be made to Santa Maria Area Transit buses serving most points of interest in Santa Maria. On selected peak-hour trips, service to the industrial areas along Betteravia, A St, Fairway, Skyway and McCoy would be provided.