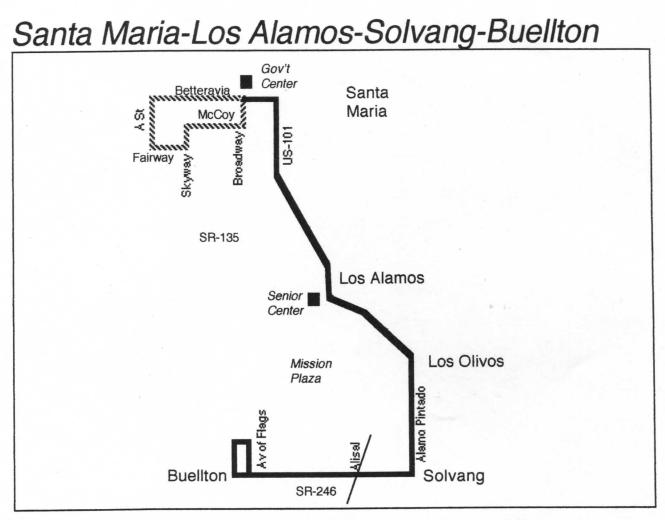

The Santa Maria-Los Alamos-Solvang-Buellton Route would sevendaily round trips between the aforementioned cities.

It would start at Buellton (Av of Flags, off SR-246) then travel east alongSR-246 St, to Solvang, stopping at or near SR-246 and Alisal Rd. Then the bus would travel north via Alamo Pintado, stopping in Los Olivos (Grand/Santa Ynez, near the flagpole) before continuing north via SR-154 and US-101.

The bus would leave US-101 to serve Los Alamos, stopping near the Senior Center there. Then, it would get back on US-101 to Betteravia in Santa Maria, finishing its route at the Government Center.

On selected peak-hour trips, service to the industrial areas along Betteravia, A St, Fairway, Skyway and McCoy would be provided.